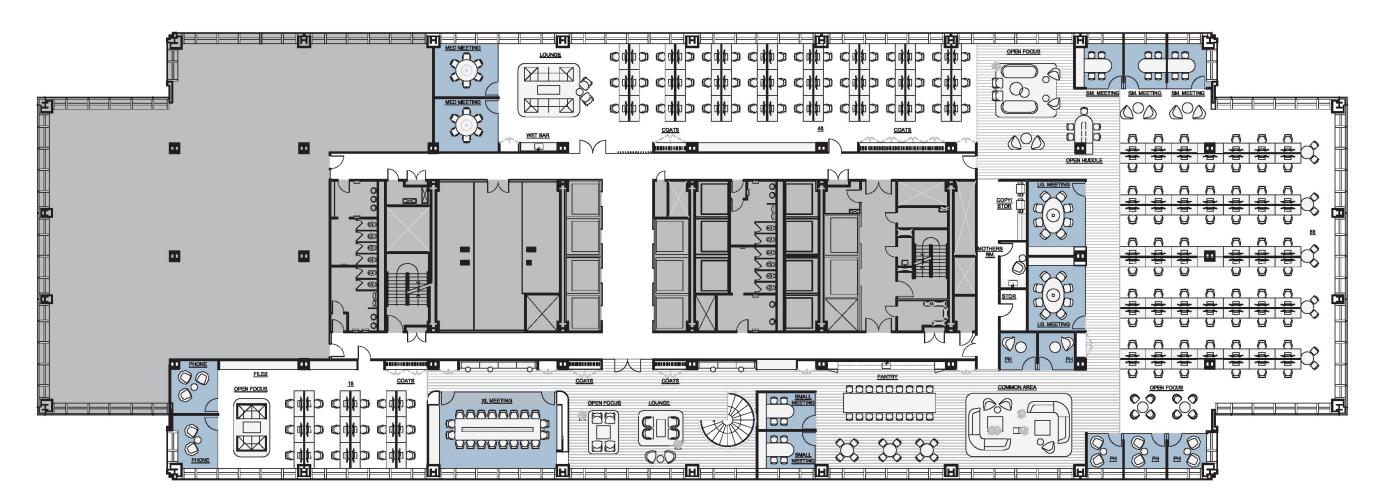

## PROGRAM LIST

| L Meeting 1 arge Meeting 2 ledium Meeting 5 mall Meeting 5 mone Rooms 7  uddle Area 1 pen Focus 4 uiet Rm/Library 1 lother's Room 1  ommon Area 2 antry 1 opy Area 5 | ORKSTATIONS                                    | 13<br><b>13</b> |
|----------------------------------------------------------------------------------------------------------------------------------------------------------------------|------------------------------------------------|-----------------|
| pen Focus 4 uiet Rm/Library 1 lother's Room 1 ommon Area 2 antry 1 opy Area 1                                                                                        | arge Meeting<br>ledium Meeting<br>mall Meeting | 2<br>2<br>5     |
| ommon Area 2<br>antry 1<br>opy Area 1                                                                                                                                | pen Focus                                      | 4               |
| antry 1<br>opy Area 1                                                                                                                                                | other's Room                                   | 1               |
|                                                                                                                                                                      | antry<br>opy Area                              | 1<br>1          |