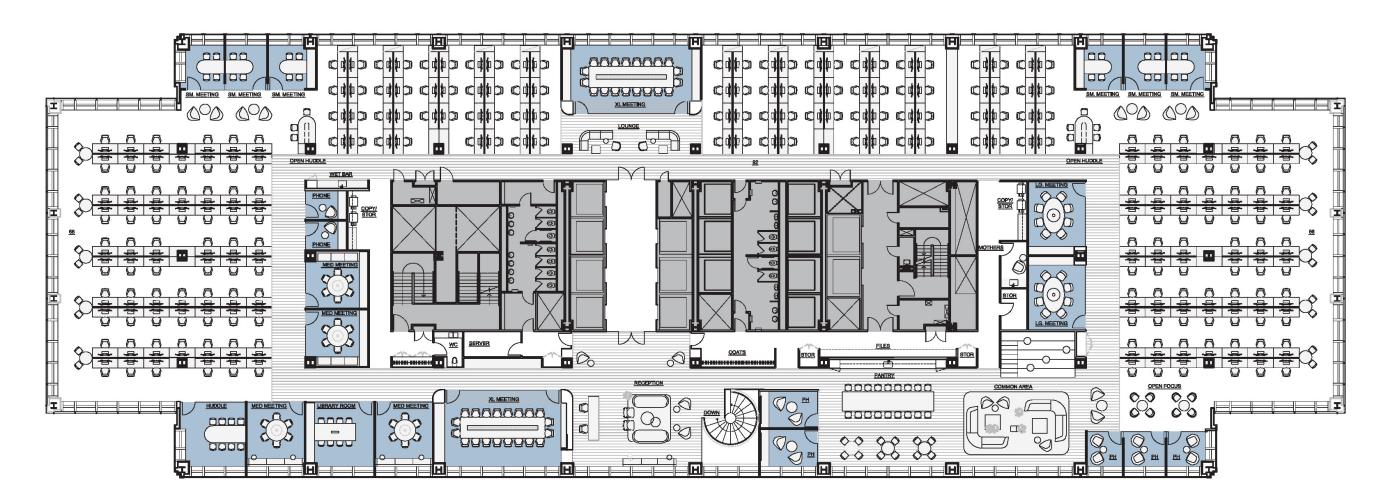

## **PROGRAM LIST**

| WORKSTATIONS     | 224        |
|------------------|------------|
| FLOOR TOTAL      | <b>224</b> |
| XL Meeting       | 2          |
| Large Meeting    | 2          |
| Medium Meeting   | 4          |
| Small Meeting    | 6          |
| Phone Rooms      | 7          |
| Huddle Areas     | 3          |
| Open Focus       | 1          |
| Quiet Rm/Library | 1          |
| Mother's Room    | 1          |
| Common Area      | 2          |
| Pantry           | 1          |
| Copy Area        | 2          |
| Coats            | 2          |